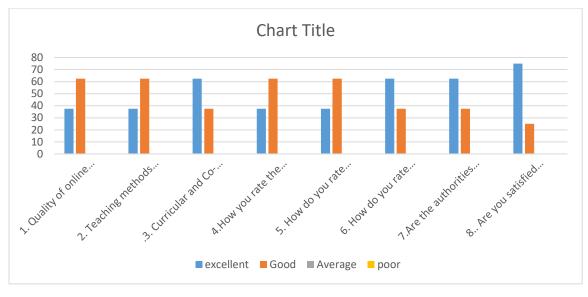

| <u>Sr.no</u> | <b><u>Curriculum Evaluation</u></b>                                                                                  | <b>Excellent</b> | Good       | Average    | Poor       |
|--------------|----------------------------------------------------------------------------------------------------------------------|------------------|------------|------------|------------|
|              | <u>points</u>                                                                                                        | <u>(4)</u>       | <u>(3)</u> | <u>(2)</u> | <u>(1)</u> |
| 1            | Quality of online teaching.                                                                                          | 37.9             | 55.1       | 6.8        |            |
| 2            | Teaching methods for online study.                                                                                   | 34.4             | 55.1       | 10.3       |            |
| 3            | Curricular and Co-curricular activities during lockdown.                                                             | 31.03            | 55.1       | 10.3       | 3.4        |
| 4            | How you rate the facilities given to your ward?                                                                      | 31.03            | 51.7       | 10.3       | 6.8        |
| 5            | How do you rate the quality<br>and relevance of the<br>curriculum for carrier?                                       | 34.4             | 58.6       | 6.8        |            |
| 6            | How do you rate the<br>environment/discipline of the<br>college                                                      | 41.3             | 37.9       | 17.2       | 3.4        |
| 7            | Are the authorities easily<br>approachable regarding any<br>queries?                                                 | 31.03            | 62.06      | 6.8        |            |
| 8            | Are you satisfied with the<br>communication at the college<br>end regarding the regular<br>performance of your ward? | 31.03            | 58.6       | 3.4        | 6.8        |

## **Department of Computer Science (B.C.A):**

- More than 50% parents says good quality of online teaching.
- 60% parents says good teaching methods for online study.
- Maximum of parents say good Curricular and Co-curricular activities during lockdown.
- Maximum Parents says good rate the facilities given tor ward
- Maximum parents say good rate the quality and relevance of the curriculum for carrier.
- Marjory of parents says good environment and discipline of the college.
- Maximum of parents say good authorities easily approachable regarding any queries.
- Maximum of parents says good satisfied with the communication at the college end regarding the regular performance of ward.