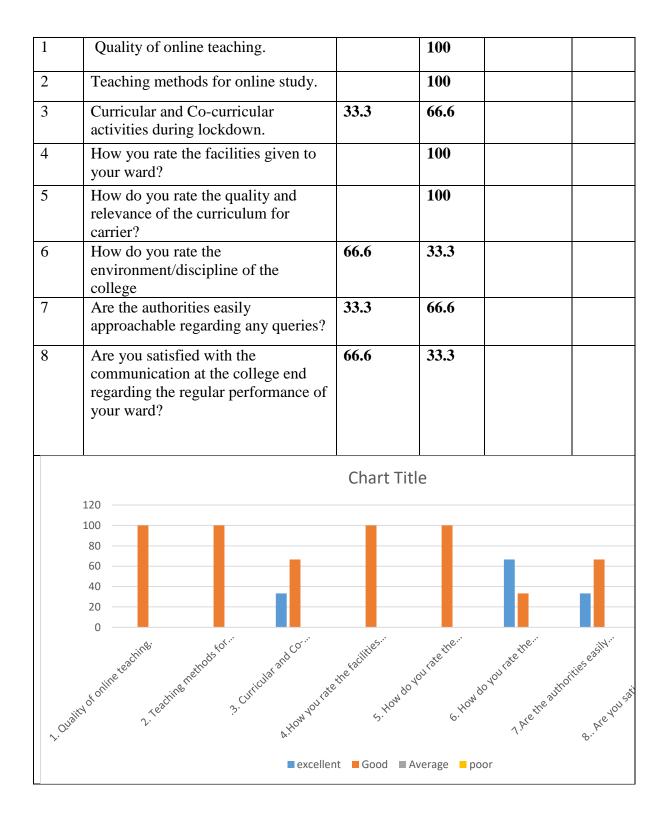

## **Department of Science (B.voc-FP):**

| <u>Sr.n</u> | <b><u>Curriculum Evaluation points</u></b>                                                                           | <b>Excellen</b> | Good       | Averag          | <b>Poor</b> |
|-------------|----------------------------------------------------------------------------------------------------------------------|-----------------|------------|-----------------|-------------|
| <u>0</u>    |                                                                                                                      | <u>t</u><br>(4) | <u>(3)</u> | <u>e</u><br>(2) | <u>(1)</u>  |
| 1           | Quality of online teaching.                                                                                          |                 | 100        |                 |             |
| 2           | Teaching methods for online study.                                                                                   |                 |            |                 |             |
| 3           | Curricular and Co-curricular activities during lockdown.                                                             |                 | 100        |                 |             |
| 4           | How you rate the facilities given to your ward?                                                                      |                 | 100        |                 |             |
| 5           | How do you rate the quality and<br>relevance of the curriculum for<br>carrier?                                       | 100             | 100        |                 |             |
| 6           | How do you rate the<br>environment/discipline of the college                                                         |                 |            |                 |             |
| 7           | Are the authorities easily approachable regarding any queries?                                                       |                 | 100        |                 |             |
| 8           | Are you satisfied with the<br>communication at the college end<br>regarding the regular performance of<br>your ward? |                 | 100        |                 |             |
|             |                                                                                                                      |                 |            |                 |             |

- Parents says good quality of online teaching.
- Parents says excellent teaching methods for online study.
- Parents say good Curricular and Co-curricular activities during lockdown.
- Parents says good rate the facilities given tor ward
- Parents say good the quality and relevance of the curriculum for carrier.
- Parents says excellent environment/discipline of the college.
- Parents say good authorities easily approachable regarding any queries.
- Parents says good satisfied with the communication at the college end regarding the regular performance of ward.