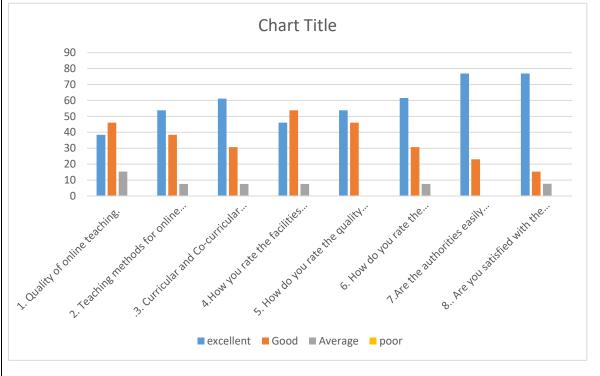

## **Department of Humanities:**

10

0

| <u>Sr.n</u> | <b>Curriculum Evaluation points</b>                                                                                  | Excellen                    | <u>G00</u>                           | Averag                               | Poor       |
|-------------|----------------------------------------------------------------------------------------------------------------------|-----------------------------|--------------------------------------|--------------------------------------|------------|
| <u>0</u>    |                                                                                                                      | $\frac{\underline{t}}{(4)}$ | $\frac{\underline{\mathbf{d}}}{(3)}$ | $\frac{\underline{\mathbf{e}}}{(2)}$ | <u>(1)</u> |
| 1           | Quality of online teaching.                                                                                          | 51.1                        | 25.5                                 | 13.9                                 | 2.3        |
| 2           | Teaching methods for online study.                                                                                   | 39.5                        | 39.5                                 | 11.6                                 | 2.3        |
| 3           | Curricular and Co-curricular activities during lockdown.                                                             | 39.5                        | 41.8                                 | 9.3                                  | 2.3        |
| 4           | How you rate the facilities given to your ward?                                                                      | 46.5                        | 6.9                                  | 9.3                                  | 2.3        |
| 5           | How do you rate the quality and relevance of the curriculum for carrier?                                             | 37.2                        | 44.1                                 | 6.97                                 | 4.6        |
| 6           | How do you rate the<br>environment/discipline of the college                                                         | 44.1                        | 41.8                                 | 2.3                                  | 4.6        |
| 7           | Are the authorities easily approachable regarding any queries?                                                       | 41.8                        | 44.1                                 | 4.6                                  | 2.3        |
| 8           | Are you satisfied with the<br>communication at the college end<br>regarding the regular performance of<br>your ward? | 39.5                        | 46.5                                 | 4.6                                  | 2.3        |
|             | Chart Tit                                                                                                            | le                          |                                      |                                      |            |
|             | 60                                                                                                                   |                             |                                      |                                      |            |
|             | 50                                                                                                                   |                             |                                      |                                      |            |
|             | 40                                                                                                                   |                             |                                      |                                      |            |
|             | 30                                                                                                                   |                             |                                      |                                      |            |
|             | 20                                                                                                                   |                             |                                      |                                      |            |

50% parents says good and excellent teaching methods for online study. •

■ excellent ■ Good ■ Average ■ poor

eduality." Vourate the." I he the authorities each."

Majority of parents says good curricular activities during lockdown. •

- Maximum parents given excellent rate of facilities
- Maximum of parents says good quality and relevance of the curriculum for carrier
- Majority of parents says excellent environment/discipline of the college
- 50% parents say good authorities easily approachable regarding any queries
- Maximum parents says excellent satisfied with the communication at the college end regarding the regular performance of ward.