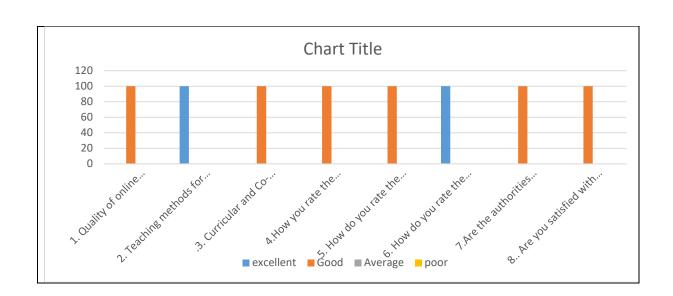

| <u>Sr.no</u> | <b><u>Curriculum Evaluation</u></b><br><u>points</u>                           | Excellent<br>(4) | <u>Good</u><br>(3) | <u>Average</u><br>(2) | <u>Poor</u><br>(1) |
|--------------|--------------------------------------------------------------------------------|------------------|--------------------|-----------------------|--------------------|
| 1            | Quality of online teaching.                                                    |                  | 100                |                       |                    |
| 2            | Teaching methods for online study.                                             | 33.3             | 66.6               |                       |                    |
| 3            | Curricular and Co-curricular activities during lockdown.                       |                  | 100                |                       |                    |
| 4            | How you rate the facilities given to your ward?                                | 66.6             | 33.3               |                       |                    |
| 5            | How do you rate the quality<br>and relevance of the<br>curriculum for carrier? |                  | 100                |                       |                    |

#### **Department of Computer Science (Msc-it):**

- All parents says good quality of online teaching.
- Above 60% parents says good teaching methods for online study.
- All parents say good Curricular and Co-curricular activities during lockdown.
- 60% Parents says excellent rate the facilities given tor ward
- More than 60% parents say good rate the quality and relevance of the curriculum for carrier.
- Maximum parents says excellent environment and discipline of the college.
- Majority of parents say good authorities easily approachable regarding any queries.
- Majority of parents says good satisfied with the communication at the college end regarding the regular performance of ward.