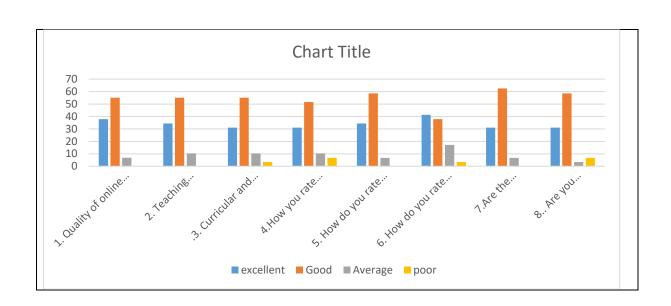

### **Department of Commerce:**

| <u>Sr.no</u> | <b>Curriculum Evaluation points</b>                                                                                  | <b>Excellent</b> | Good       | <u>Average</u> | Poor |
|--------------|----------------------------------------------------------------------------------------------------------------------|------------------|------------|----------------|------|
|              |                                                                                                                      | <u>(4)</u>       | <u>(3)</u> | <u>(2)</u>     | (1)  |
| 1            | Quality of online teaching.                                                                                          | 45.4             | 45.4       |                | 9.09 |
| 2            | Teaching methods for online study.                                                                                   | 36.3             | 54.5       |                | 9.09 |
| 3            | Curricular and Co-curricular activities during lockdown.                                                             | 45.4             | 45.4       |                | 9.09 |
| 4            | How you rate the facilities given to your ward?                                                                      | 18.1             | 63.6       | 9.09           | 9.09 |
| 5            | How do you rate the quality and relevance of the curriculum for carrier?                                             | 27.2             | 54.5       | 9.09           | 9.09 |
| 6            | How do you rate the environment/discipline of the college?                                                           | 36.3             | 54.5       | 9.09           |      |
| 7            | Are the authorities easily approachable regarding any queries?                                                       | 54.5             | 36.3       | 9.09           |      |
| 8            | Are you satisfied with the<br>communication at the college end<br>regarding the regular performance of<br>your ward? | 54.5             | 36.3       |                | 9.09 |

- 50% of parents says good quality of online teaching
- More than parents says good Teaching methods for online study.
- 50% of parents says good Curricular and Co-curricular activities during lockdown
- Above 50% parents says excellent rate the facilities given to ward
- More than 50% parents says good rate the quality and relevance of the curriculum for carrier
- Maximum parents says good rate the environment/discipline of the college
- Majority of parents says excellent authorities easily approachable regarding any queries
- Majority of parents says excellent satisfied with the communication at the college end regarding the regular performance of ward