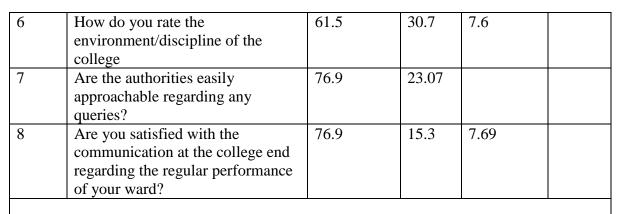

| <u>Sr.no</u> | Curriculum Evaluation                                                    | <b>Excellent</b> | Good       | Average    | <b><u>Poor</u></b> |
|--------------|--------------------------------------------------------------------------|------------------|------------|------------|--------------------|
|              | <u>points</u>                                                            | <u>(4)</u>       | <u>(3)</u> | <u>(2)</u> | <u>(1)</u>         |
| 1            | Quality of online teaching.                                              | 38.4             | 46.1       | 15.3       |                    |
| 2            | Teaching methods for online study.                                       | 53.8             | 38.4       | 7.6        |                    |
| 3            | Curricular and Co-curricular activities during lockdown.                 | 61.5             | 30.7       | 7.6        |                    |
| 4            | How you rate the facilities given to your ward?                          | 46.1             | 53.8       |            |                    |
| 5            | How do you rate the quality and relevance of the curriculum for carrier? | 53.8             | 46.1       |            |                    |

#### **Department of Science (B.sc):**

- Majority of parents says good quality of online teaching.
- More than 50% parents says excellent teaching methods for online study
- 60% parents says excellent Curricular and Co-curricular activities during lockdown.
- Majority of parents says excellent facilities given to ward.
- Majority of parents say excellent the quality and relevance of the curriculum for carrier.
- Maximum parents says excellent environment/discipline of the college.
- Above 60% parents says excellent easily approachable regarding any queries.
- More than 60% parents says excellent satisfied with the communication at the college end regarding the regular performance of ward.