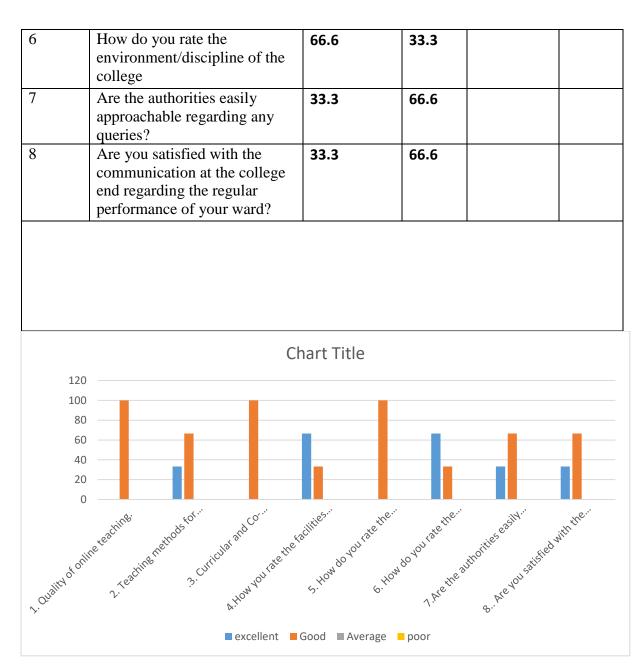

• Majority of parents says excellent satisfied with the communication at the college end regarding the regular performance of ward.

| <u>Sr.n</u>         | <b><u>Curriculum Evaluation points</u></b>                                                                                                                                                                                                                                                                                                                                                                                                                                                                                                                                                                                                                                                                                                                                                                                                                                                                                                                                                                                                                                                                                                                                                                                                                                                                                                                                                                                                                                                                                                                                                                                                                                                                                                                                                                                                                                                                                                                                                                                                                                                                                     | <b>Excellen</b>                            | <u>G00</u>      | <u>Averag</u>            | <b><u>Poor</u></b> |
|---------------------|--------------------------------------------------------------------------------------------------------------------------------------------------------------------------------------------------------------------------------------------------------------------------------------------------------------------------------------------------------------------------------------------------------------------------------------------------------------------------------------------------------------------------------------------------------------------------------------------------------------------------------------------------------------------------------------------------------------------------------------------------------------------------------------------------------------------------------------------------------------------------------------------------------------------------------------------------------------------------------------------------------------------------------------------------------------------------------------------------------------------------------------------------------------------------------------------------------------------------------------------------------------------------------------------------------------------------------------------------------------------------------------------------------------------------------------------------------------------------------------------------------------------------------------------------------------------------------------------------------------------------------------------------------------------------------------------------------------------------------------------------------------------------------------------------------------------------------------------------------------------------------------------------------------------------------------------------------------------------------------------------------------------------------------------------------------------------------------------------------------------------------|--------------------------------------------|-----------------|--------------------------|--------------------|
| <u>0</u>            |                                                                                                                                                                                                                                                                                                                                                                                                                                                                                                                                                                                                                                                                                                                                                                                                                                                                                                                                                                                                                                                                                                                                                                                                                                                                                                                                                                                                                                                                                                                                                                                                                                                                                                                                                                                                                                                                                                                                                                                                                                                                                                                                | $\left  \frac{\underline{t}}{(4)} \right $ | <u>d</u><br>(3) | $\frac{\mathbf{e}}{(2)}$ | <u>(1)</u>         |
| 1                   | Quality of online teaching.                                                                                                                                                                                                                                                                                                                                                                                                                                                                                                                                                                                                                                                                                                                                                                                                                                                                                                                                                                                                                                                                                                                                                                                                                                                                                                                                                                                                                                                                                                                                                                                                                                                                                                                                                                                                                                                                                                                                                                                                                                                                                                    | 75                                         | 12.5            | 12.5                     |                    |
| 2                   | Teaching methods for online study.                                                                                                                                                                                                                                                                                                                                                                                                                                                                                                                                                                                                                                                                                                                                                                                                                                                                                                                                                                                                                                                                                                                                                                                                                                                                                                                                                                                                                                                                                                                                                                                                                                                                                                                                                                                                                                                                                                                                                                                                                                                                                             | 75                                         | 12.5            |                          | 12.5               |
| 3                   | Curricular and Co-curricular activities during lockdown.                                                                                                                                                                                                                                                                                                                                                                                                                                                                                                                                                                                                                                                                                                                                                                                                                                                                                                                                                                                                                                                                                                                                                                                                                                                                                                                                                                                                                                                                                                                                                                                                                                                                                                                                                                                                                                                                                                                                                                                                                                                                       | 75                                         |                 | 12.5                     | 12.5               |
| 4                   | How you rate the facilities given to your ward?                                                                                                                                                                                                                                                                                                                                                                                                                                                                                                                                                                                                                                                                                                                                                                                                                                                                                                                                                                                                                                                                                                                                                                                                                                                                                                                                                                                                                                                                                                                                                                                                                                                                                                                                                                                                                                                                                                                                                                                                                                                                                | 62.5                                       | 12.5            | 12.5                     | 12.5               |
| 5                   | How do you rate the quality and relevance of the curriculum for carrier?                                                                                                                                                                                                                                                                                                                                                                                                                                                                                                                                                                                                                                                                                                                                                                                                                                                                                                                                                                                                                                                                                                                                                                                                                                                                                                                                                                                                                                                                                                                                                                                                                                                                                                                                                                                                                                                                                                                                                                                                                                                       | 75                                         | 12.5            |                          | 12.5               |
| 6                   | How do you rate the<br>environment/discipline of the college                                                                                                                                                                                                                                                                                                                                                                                                                                                                                                                                                                                                                                                                                                                                                                                                                                                                                                                                                                                                                                                                                                                                                                                                                                                                                                                                                                                                                                                                                                                                                                                                                                                                                                                                                                                                                                                                                                                                                                                                                                                                   | 87.5                                       |                 |                          | 12.5               |
| 7                   | Are the authorities easily approachable regarding any queries?                                                                                                                                                                                                                                                                                                                                                                                                                                                                                                                                                                                                                                                                                                                                                                                                                                                                                                                                                                                                                                                                                                                                                                                                                                                                                                                                                                                                                                                                                                                                                                                                                                                                                                                                                                                                                                                                                                                                                                                                                                                                 | 62.5                                       | 25              |                          | 12.5               |
| 8                   | Are you satisfied with the<br>communication at the college end<br>regarding the regular performance of<br>your ward?                                                                                                                                                                                                                                                                                                                                                                                                                                                                                                                                                                                                                                                                                                                                                                                                                                                                                                                                                                                                                                                                                                                                                                                                                                                                                                                                                                                                                                                                                                                                                                                                                                                                                                                                                                                                                                                                                                                                                                                                           | 75                                         | 12.5            | 12.5                     |                    |
|                     | Chart Tit                                                                                                                                                                                                                                                                                                                                                                                                                                                                                                                                                                                                                                                                                                                                                                                                                                                                                                                                                                                                                                                                                                                                                                                                                                                                                                                                                                                                                                                                                                                                                                                                                                                                                                                                                                                                                                                                                                                                                                                                                                                                                                                      | le                                         |                 |                          |                    |
| 80<br>60<br>20<br>0 | the former and a how our at the second and a how our at the second a how our a | o <sup>ndo<sup>you fate the th</sup></sup> | Buttoites.      | aistedwith.              |                    |