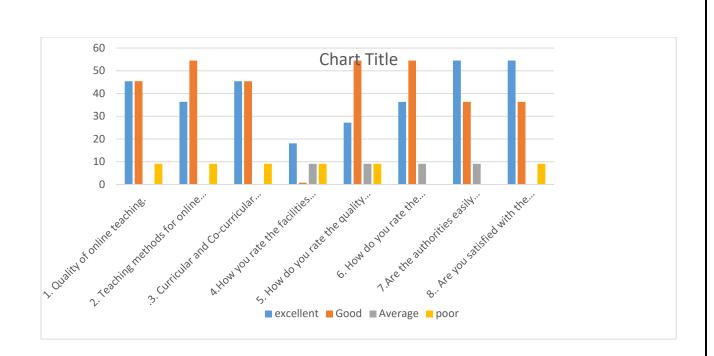

### **Department of Commerce:**

| <u>Sr.no</u> | <b>Curriculum Evaluation points</b>                                                                                  | <b>Excellent</b> | Good       | <u>Average</u> | Poor |
|--------------|----------------------------------------------------------------------------------------------------------------------|------------------|------------|----------------|------|
|              |                                                                                                                      | <u>(4)</u>       | <u>(3)</u> | <u>(2)</u>     | (1)  |
| 1            | Quality of online teaching.                                                                                          | 45.4             | 45.4       |                | 9.09 |
| 2            | Teaching methods for online study.                                                                                   | 36.3             | 54.5       |                | 9.09 |
| 3            | Curricular and Co-curricular activities during lockdown.                                                             | 45.4             | 45.4       |                | 9.09 |
| 4            | How you rate the facilities given to your ward?                                                                      | 18.1             | 63.6       | 9.09           | 9.09 |
| 5            | How do you rate the quality and relevance of the curriculum for carrier?                                             | 27.2             | 54.5       | 9.09           | 9.09 |
| 6            | How do you rate the environment/discipline of the college?                                                           | 36.3             | 54.5       | 9.09           |      |
| 7            | Are the authorities easily approachable regarding any queries?                                                       | 54.5             | 36.3       | 9.09           |      |
| 8            | Are you satisfied with the<br>communication at the college end<br>regarding the regular performance of<br>your ward? | 54.5             | 36.3       |                | 9.09 |

- 50% of parents says good quality of online teaching
- More than parents says good Teaching methods for online study.
- 50% of parents says good Curricular and Co-curricular activities during lockdown
- Above 50% parents says excellent rate the facilities given to ward
- More than 50% parents says good rate the quality and relevance of the curriculum for carrier
- Maximum parents says good rate the environment/discipline of the college
- Majority of parents says excellent authorities easily approachable regarding any queries
- Majority of parents says excellent satisfied with the communication at the college end regarding the regular performance of ward