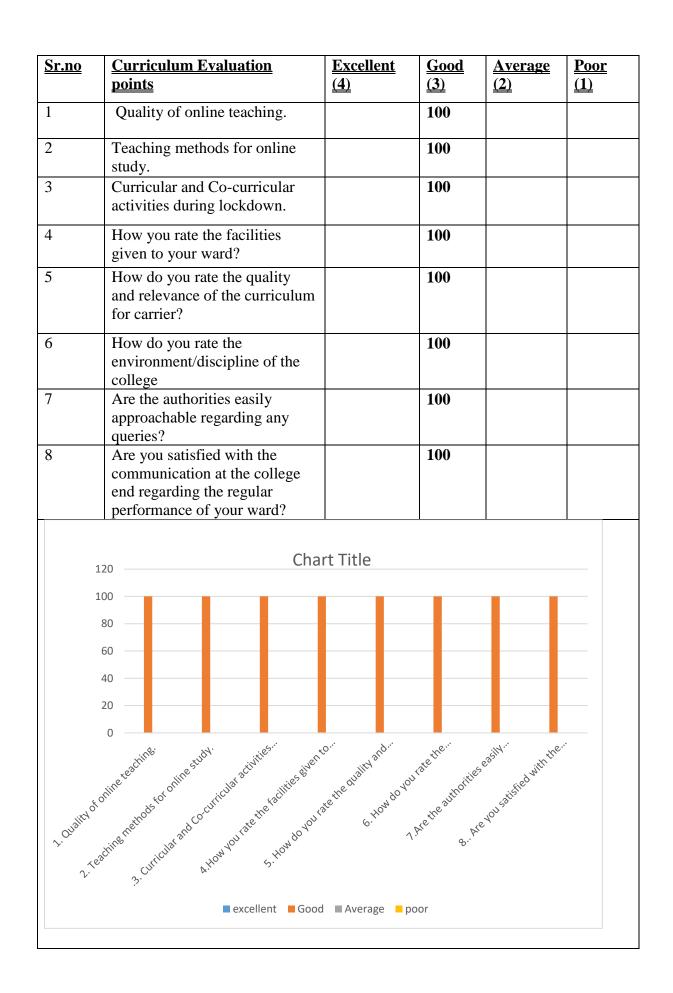

## **Department of Science (B.voc-FP):**

| <u>Sr.n</u> | <b><u>Curriculum Evaluation points</u></b>                                                                           | <b>Excellen</b> | Good       | Averag          | <b>Poor</b> |
|-------------|----------------------------------------------------------------------------------------------------------------------|-----------------|------------|-----------------|-------------|
| <u>0</u>    |                                                                                                                      | <u>t</u><br>(4) | <u>(3)</u> | <u>e</u><br>(2) | <u>(1)</u>  |
| 1           | Quality of online teaching.                                                                                          |                 | 100        |                 |             |
| 2           | Teaching methods for online study.                                                                                   |                 |            |                 |             |
| 3           | Curricular and Co-curricular activities during lockdown.                                                             |                 | 100        |                 |             |
| 4           | How you rate the facilities given to your ward?                                                                      |                 | 100        |                 |             |
| 5           | How do you rate the quality and<br>relevance of the curriculum for<br>carrier?                                       | 100             | 100        |                 |             |
| 6           | How do you rate the<br>environment/discipline of the college                                                         |                 |            |                 |             |
| 7           | Are the authorities easily approachable regarding any queries?                                                       |                 | 100        |                 |             |
| 8           | Are you satisfied with the<br>communication at the college end<br>regarding the regular performance of<br>your ward? |                 | 100        |                 |             |
|             |                                                                                                                      |                 |            |                 |             |

- Parents says good quality of online teaching.
- Parents says excellent teaching methods for online study.
- Parents say good Curricular and Co-curricular activities during lockdown.
- Parents says good rate the facilities given tor ward
- Parents say good the quality and relevance of the curriculum for carrier.
- Parents says excellent environment/discipline of the college.
- Parents say good authorities easily approachable regarding any queries.
- Parents says good satisfied with the communication at the college end regarding the regular performance of ward.