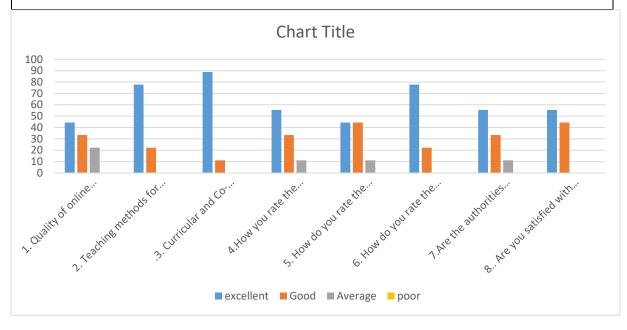

## **Department of Humanities:**

10

0

| <u>Sr.n</u> | <b>Curriculum Evaluation points</b>                                                                                  | Excellen                    | <u>G00</u>                           | Averag                               | Poor       |
|-------------|----------------------------------------------------------------------------------------------------------------------|-----------------------------|--------------------------------------|--------------------------------------|------------|
| <u>0</u>    |                                                                                                                      | $\frac{\underline{t}}{(4)}$ | $\frac{\underline{\mathbf{d}}}{(3)}$ | $\frac{\underline{\mathbf{e}}}{(2)}$ | <u>(1)</u> |
| 1           | Quality of online teaching.                                                                                          | 51.1                        | 25.5                                 | 13.9                                 | 2.3        |
| 2           | Teaching methods for online study.                                                                                   | 39.5                        | 39.5                                 | 11.6                                 | 2.3        |
| 3           | Curricular and Co-curricular activities during lockdown.                                                             | 39.5                        | 41.8                                 | 9.3                                  | 2.3        |
| 4           | How you rate the facilities given to your ward?                                                                      | 46.5                        | 6.9                                  | 9.3                                  | 2.3        |
| 5           | How do you rate the quality and relevance of the curriculum for carrier?                                             | 37.2                        | 44.1                                 | 6.97                                 | 4.6        |
| 6           | How do you rate the<br>environment/discipline of the college                                                         | 44.1                        | 41.8                                 | 2.3                                  | 4.6        |
| 7           | Are the authorities easily approachable regarding any queries?                                                       | 41.8                        | 44.1                                 | 4.6                                  | 2.3        |
| 8           | Are you satisfied with the<br>communication at the college end<br>regarding the regular performance of<br>your ward? | 39.5                        | 46.5                                 | 4.6                                  | 2.3        |
|             | Chart Tit                                                                                                            | le                          |                                      |                                      |            |
|             | 60                                                                                                                   |                             |                                      |                                      |            |
|             | 50                                                                                                                   |                             |                                      |                                      |            |
|             | 40                                                                                                                   |                             |                                      |                                      |            |
|             | 30                                                                                                                   |                             |                                      |                                      |            |
|             | 20                                                                                                                   |                             |                                      |                                      |            |

50% parents says good and excellent teaching methods for online study. •

■ excellent ■ Good ■ Average ■ poor

eduality." Vourate the." I he the authorities each."

Majority of parents says good curricular activities during lockdown. •

- Maximum parents given excellent rate of facilities
- Maximum of parents says good quality and relevance of the curriculum for carrier
- Majority of parents says excellent environment/discipline of the college
- 50% parents say good authorities easily approachable regarding any queries
- Maximum parents says excellent satisfied with the communication at the college end regarding the regular performance of ward.